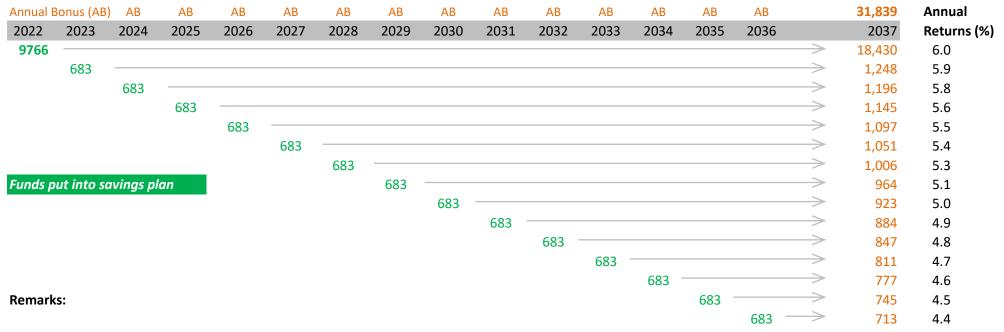

| <b>Policy</b> : G0073782689<br><b>Type:</b> AERP | Issue Date:<br>Maturity Date: | 15-Aug-12<br>15-Aug-37 | Terms to Maturity:<br>Price Discount Rate: | 14 yrs 9 mths<br>4.4% | Annual Premium:<br>Next Due Date: | \$683.09<br>15-Aug-23 |
|--------------------------------------------------|-------------------------------|------------------------|--------------------------------------------|-----------------------|-----------------------------------|-----------------------|
|                                                  |                               |                        |                                            | Date                  | Initial Sum                       |                       |
| Current Maturity Value:                          | \$31,839                      |                        |                                            | 15-Nov-22             | \$9 <i>,</i> 766                  |                       |
| Cash Benefits:                                   | \$0                           |                        |                                            | 15-Dec-22             | \$9,801                           |                       |
| Final lump sum:                                  | \$31,839                      |                        |                                            | 15-Jan-23             | \$9 <i>,</i> 836                  |                       |
|                                                  |                               |                        |                                            |                       | MV 31,839                         |                       |

Regular Premium Base Plan

Please refer below for more information

| Policy:<br>Type:                                             | -           |                                  |            | 15-Aug-12<br>15-Aug-37<br>Accumulated Ca<br>Annual Cash Ber<br>Cash Benefits Int |             |         | Terms to Maturity:<br>Price Discount Rate: |      |                         | 14 yrs 9 mths<br>4.4%                              |      |                                              | Annual Premium:<br>Next Due Date: |                   | \$1,922.45<br>15-Aug-23 |                    |             |
|--------------------------------------------------------------|-------------|----------------------------------|------------|----------------------------------------------------------------------------------|-------------|---------|--------------------------------------------|------|-------------------------|----------------------------------------------------|------|----------------------------------------------|-----------------------------------|-------------------|-------------------------|--------------------|-------------|
| Current Maturity Value:<br>Cash Benefits:<br>Final lump sum: |             | \$52,824<br>\$20,985<br>\$31,839 |            |                                                                                  |             |         | nefits:                                    |      | \$0<br>\$1,239<br>2.50% | <b>Date</b><br>15-Nov-22<br>15-Dec-22<br>15-Jan-23 |      | Initial Sum<br>\$9,766<br>\$9,801<br>\$9,836 |                                   |                   |                         |                    |             |
| Annual F                                                     | Bonus (AB)  | AB                               | AB         | AB                                                                               | AB          | AB      | AB                                         | AB   | AB                      | AB                                                 | AB   | AB                                           | AB                                | AB                | Μ                       | V 52,824<br>31,839 | Annual      |
| 2022                                                         | 2023        | 2024                             | 2025       | 2026                                                                             | 2027        | 2028    | 2029                                       | 2030 | 2031                    | 2032                                               | 2033 | 2034                                         | 2035                              | 2036              |                         | 2037               | Returns (%) |
| 9766                                                         | 2020        | 2021                             | 2020       | 2020                                                                             | 2027        | 2020    | 2023                                       | 2000 | 2001                    | 2002                                               | 2000 | 2001                                         | 2000                              | 2000              | $\rightarrow$           | 18,430             | 6.0         |
|                                                              | 683         |                                  |            |                                                                                  |             |         |                                            |      |                         |                                                    |      |                                              |                                   |                   | >                       | 1,248              | 5.9         |
|                                                              | 1239        | 683                              |            |                                                                                  |             |         |                                            |      |                         |                                                    |      |                                              |                                   |                   | $\longrightarrow$       | 1,196              | 5.8         |
|                                                              |             | 1239                             | 683        |                                                                                  |             |         |                                            |      |                         |                                                    |      |                                              |                                   |                   | $\longrightarrow$       | 1,145              | 5.6         |
|                                                              |             |                                  | 1239       | 683                                                                              |             |         |                                            |      |                         |                                                    |      |                                              |                                   |                   | $\longrightarrow$       | 1,097              | 5.5         |
|                                                              |             |                                  |            | 1239                                                                             | 683         |         |                                            |      |                         |                                                    |      |                                              |                                   |                   | $\longrightarrow$       | 1,051              | 5.4         |
|                                                              |             |                                  |            |                                                                                  | 1239        | 683     |                                            |      |                         |                                                    |      |                                              |                                   |                   | $\longrightarrow$       | 1,006              | 5.3         |
| Funds put into savings plan                                  |             | an                               |            |                                                                                  | 1239        | 683     |                                            |      |                         |                                                    |      |                                              |                                   | $\longrightarrow$ | 964                     | 5.1                |             |
|                                                              |             |                                  |            |                                                                                  |             |         | 1239                                       | 683  |                         |                                                    |      |                                              |                                   |                   | $\longrightarrow$       | 923                | 5.0         |
| Cash Be                                                      | enefits     |                                  |            |                                                                                  |             |         |                                            | 1239 | 683                     |                                                    |      |                                              |                                   |                   | $\longrightarrow$       | 884                | 4.9         |
|                                                              |             |                                  |            |                                                                                  |             |         |                                            |      | 1239                    | 683                                                |      |                                              |                                   |                   | $\longrightarrow$       | 847                | 4.8         |
|                                                              |             |                                  |            |                                                                                  |             |         |                                            |      |                         | 1239                                               | 683  |                                              |                                   |                   | $\longrightarrow$       | 811                | 4.7         |
|                                                              |             |                                  |            |                                                                                  |             |         |                                            |      |                         |                                                    | 1239 | 683                                          |                                   |                   | $\longrightarrow$       | 777                | 4.6         |
| Remark                                                       | s:          |                                  |            |                                                                                  |             |         |                                            |      |                         |                                                    |      | 1239                                         | 683                               |                   | $\longrightarrow$       | 745                | 4.5         |
| Option <sup>·</sup>                                          | to put in a | dditiona                         | al \$1239. | 36 annua                                                                         | ally at 2.5 | 5% p.a. |                                            |      |                         |                                                    |      |                                              | 1239                              | 683               | $\longrightarrow$       | 713                | 4.4         |
|                                                              |             |                                  |            | e withdra                                                                        |             |         |                                            |      |                         |                                                    |      |                                              |                                   | 1239              |                         | 20,985             |             |